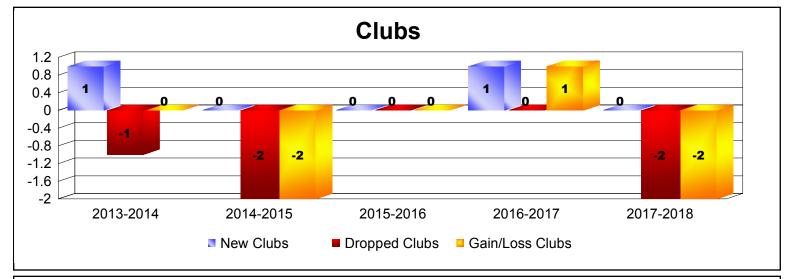

District 120 As of June 2018 Cumulative

| Year      | New<br>Clubs | Dropped<br>Clubs | Gain/<br>Loss<br>Clubs | New<br>Members | Charter<br>Members | Reinstate<br>Members | Transfer<br>Members | Total<br>Member<br>Added | Total<br>Members<br>Dropped | Gain/<br>Loss<br>Members |
|-----------|--------------|------------------|------------------------|----------------|--------------------|----------------------|---------------------|--------------------------|-----------------------------|--------------------------|
| 2013-2014 | 1            | -1               | 0                      | 62             | 24                 | 1                    | 0                   | 87                       | -89                         | -2                       |
| 2014-2015 | 0            | -2               | -2                     | 51             | 1                  | 0                    | 1                   | 53                       | -80                         | -27                      |
| 2015-2016 | 0            | 0                | 0                      | 64             | 0                  | 0                    | 0                   | 64                       | -54                         | 10                       |
| 2016-2017 | 1            | 0                | 1                      | 63             | 28                 | 2                    | 1                   | 94                       | -128                        | -34                      |
| 2017-2018 | 0            | -2               | -2                     | 43             | 5                  | 0                    | 0                   | 48                       | -90                         | -42                      |
| Average   | 0            | -1               | -1                     | 57             | 12                 | 1                    | 0                   | 69                       | -88                         | -19                      |