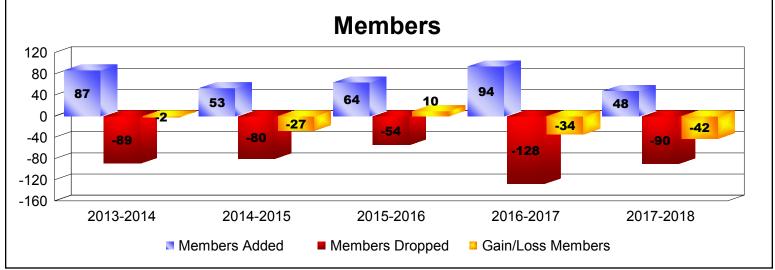

District 120 As of June 2018 Cumulative

| Year      | New<br>Clubs | Dropped<br>Clubs | Gain/<br>Loss<br>Clubs | New<br>Members | Charter<br>Members | Reinstate<br>Members | Transfer<br>Members | Total<br>Member<br>Added | Total<br>Members<br>Dropped | Gain/<br>Loss<br>Members |
|-----------|--------------|------------------|------------------------|----------------|--------------------|----------------------|---------------------|--------------------------|-----------------------------|--------------------------|
| 2013-2014 | 1            | -1               | 0                      | 62             | 24                 | 1                    | 0                   | 87                       | -89                         | -2                       |
| 2014-2015 | 0            | -2               | -2                     | 51             | 1                  | 0                    | 1                   | 53                       | -80                         | -27                      |
| 2015-2016 | 0            | 0                | 0                      | 64             | 0                  | 0                    | 0                   | 64                       | -54                         | 10                       |
| 2016-2017 | 1            | 0                | 1                      | 63             | 28                 | 2                    | 1                   | 94                       | -128                        | -34                      |
| 2017-2018 | 0            | -2               | -2                     | 43             | 5                  | 0                    | 0                   | 48                       | -90                         | -42                      |
| Average   | 0            | -1               | -1                     | 57             | 12                 | 1                    | 0                   | 69                       | -88                         | -19                      |